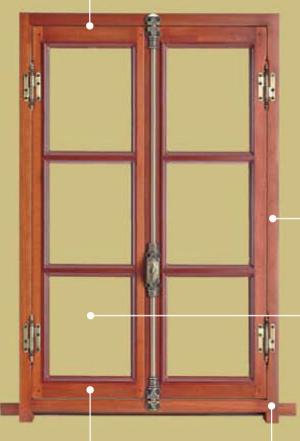

#### SOLID WOOD CONSTRUCTION

Choose from White Oak, Western Red Cedar, African Mahogany, Douglas Fir or Honduran Mahogany. Solid wood only, no laminates, finger joints or veneer are used.

# EXTERIOR CASING OR BRICKMOLD

Available upon request in standard or custom profiles. Interior casing is also available.

#### GLASS

Factory glazed with single lite or custom insulated glass units. 3/4" IGU is standard. Low-E, Argon filled, Tempered, Laminated and restoration glass options available.

# 13/4" SASH

Offers incomparable strength and high performance ratings with its hidden mortise and tenon construction and maintains classic lines. 13/8" FRAME

Nothing compares with our solid wood frame. Providing incredible strength, stability and durability with a 10 degree sloped sill.

### MUNTINS

Custom or standard 7/8" Simulated divided lite (SDL) and True divided lite 1 1/4" (TDL) options. With choice of colors for perimeter and internal spacer bars.

#### HARDWARE

Unique rustic cremone
bolts and matching
hinges directly
from Europe.
Comes standard
in black cast iron
or in many other
finishes upon request.

## **SCREEN**

Wood frame screen with fibreglass, stainless steel or bronze mesh. Roll-up screens available upon request on special orders.