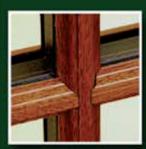

### MUNTINS

Custom or standard 7/8" Simulated divided lite (SDL) and True divided lite 1 1/4" (TDL) options. With choice of colors for perimeter and internal spacer bars.

#### HARDWARE

Unique rustic cremone
bolts and matching
hinges directly
from Europe.
Comes standard
in black cast iron
or in many other
finishes upon request.