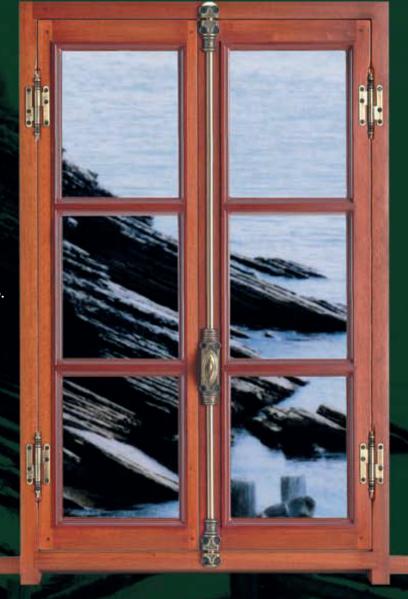

The original and still unmatched in-swing French casement window. Our craftsmen's pride.

Elegance and Old World charm withall the modern features you deserve.

This outstanding French casement window can be pre-finished piece-by-piece before assembly.
Stained or painted in our state-of-the-art paintshop.

#### IN-SWING OPENING

We have perfected centuries old concepts and developed a truly modern in-swing French casement window. One piece machined stiles and rails, triple weather-stripping and cast iron casement latch work together to create the perfect Ancestral

window. Ideal for European style mansions, yet charming for cozy cottages, this window easily becomes the main attraction of the house.