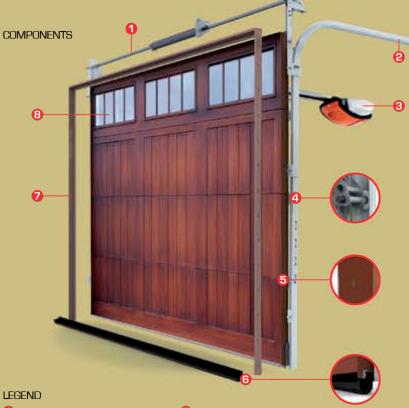

- 1 Shaft and spring
- 2 Rail
- 3 Door opener
- 4 Ball bearing hinge
- 6 Meeting rail
- 6 Flexible bottom seal
- Weather-stripping
- 3 Glass insert

## DOOR OPENER

European-engineered and built to surpass the highest garage door system standards in the industry. The soft start/soft stop system from Garaga guarantees years of silent, smooth and trouble-free operation.